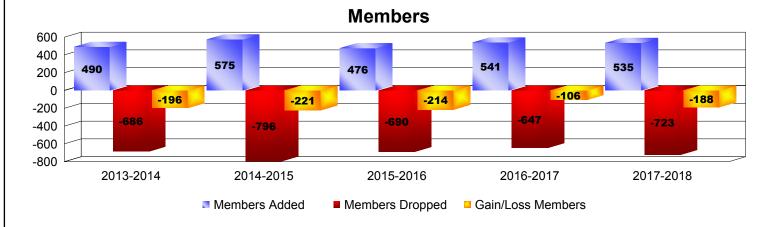

| Year      | New<br>Clubs | Dropped<br>Clubs | Gain/<br>Loss<br>Clubs | New<br>Members | Charter<br>Members | Reinstate<br>Members | Transfer<br>Members | Total<br>Member<br>Added | Total<br>Members<br>Dropped | Gain/<br>Loss<br>Members |
|-----------|--------------|------------------|------------------------|----------------|--------------------|----------------------|---------------------|--------------------------|-----------------------------|--------------------------|
| 2013-2014 | 0            | 0                | 0                      | 459            | 2                  | 13                   | 16                  | 490                      | -686                        | -196                     |
| 2014-2015 | 2            | -8               | -6                     | 463            | 58                 | 20                   | 34                  | 575                      | -796                        | -221                     |
| 2015-2016 | 1            | -3               | -2                     | 401            | 24                 | 29                   | 22                  | 476                      | -690                        | -214                     |
| 2016-2017 | 0            | -4               | -4                     | 483            | 1                  | 30                   | 27                  | 541                      | -647                        | -106                     |
| 2017-2018 | 1            | -8               | -7                     | 478            | 22                 | 14                   | 21                  | 535                      | -723                        | -188                     |
| Average   | 1            | -5               | -4                     | 457            | 21                 | 21                   | 24                  | 523                      | -708                        | -185                     |