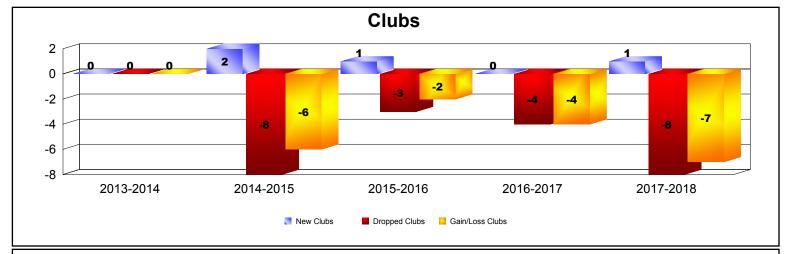

| Year      | New<br>Clubs | Dropped<br>Clubs | Gain/<br>Loss<br>Clubs | New<br>Members | Charter<br>Members | Reinstate<br>Members | Transfer<br>Members | Total<br>Member<br>Added | Total<br>Members<br>Dropped | Gain/<br>Loss<br>Members |
|-----------|--------------|------------------|------------------------|----------------|--------------------|----------------------|---------------------|--------------------------|-----------------------------|--------------------------|
| 2013-2014 | 0            | 0                | 0                      | 459            | 2                  | 13                   | 16                  | 490                      | -686                        | -196                     |
| 2014-2015 | 2            | -8               | -6                     | 463            | 58                 | 20                   | 34                  | 575                      | -796                        | -221                     |
| 2015-2016 | 1            | -3               | -2                     | 401            | 24                 | 29                   | 22                  | 476                      | -690                        | -214                     |
| 2016-2017 | 0            | -4               | -4                     | 483            | 1                  | 30                   | 27                  | 541                      | -647                        | -106                     |
| 2017-2018 | 1            | -8               | -7                     | 478            | 22                 | 14                   | 21                  | 535                      | -723                        | -188                     |
| Average   | 1            | -5               | -4                     | 457            | 21                 | 21                   | 24                  | 523                      | -708                        | -185                     |