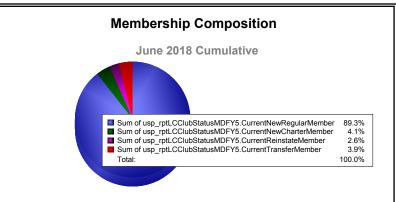

| -690                        | -214                     |
| 2016-2017 | 0            | -4               | -4                     | 483            | 1                  | 30                   | 27                  | 541                      | -647                        | -106                     |
| 2017-2018 | 1            | -8               | -7                     | 478            | 22                 | 14                   | 21                  | 535                      | -723                        | -188                     |
| Average   | 1            | -5               | -4                     | 457            | 21                 | 21                   | 24                  | 523                      | -708                        | -185                     |









MBR0065 Page 1 of 1 12/7/2018 1:22:41PM