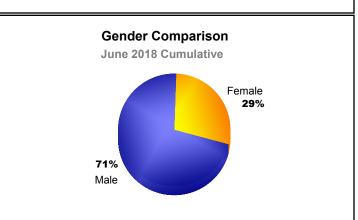

| -690                        | -214                     |
| 2016-2017 | 0            | -4               | -4                     | 483            | 1                  | 30                   | 27                  | 541                      | -647                        | -106                     |
| 2017-2018 | 1            | -8               | -7                     | 478            | 22                 | 14                   | 21                  | 535                      | -723                        | -188                     |
| Average   | 1            | -5               | -4                     | 457            | 21                 | 21                   | 24                  | 523                      | -708                        | -185                     |









MBR0065 Page 1 of 1 12/7/2018 1:22:41PM